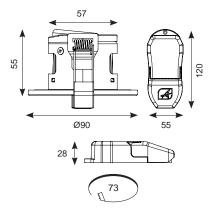

- 220-240V IP65 LED 4 CCT Selectable Fire Rated Downlight
- Supplied with 4 bezels as standard:- matt white, chrome, satin chrome and matt black bezels
- Remote driver with 2x1.5mm<sup>2</sup> + CPC loop-in, loop-out colour coded push fit piano terminals provide an easy and efficient installation• Detachable LED driver for fast fix install
- Low profile design and remote driver allow installation into shallow ceilling voids
- Fully tested for 30, 60 and 90 minute ceiling types to meet Part B of Building Regulations
- Fully tested to meet Part
  C (moisture) and Part
  E (acoustic) of Building
  Regulations
- Wide 60° beam angle for increased light distribution
- LED lifespan L70 60,000 hours