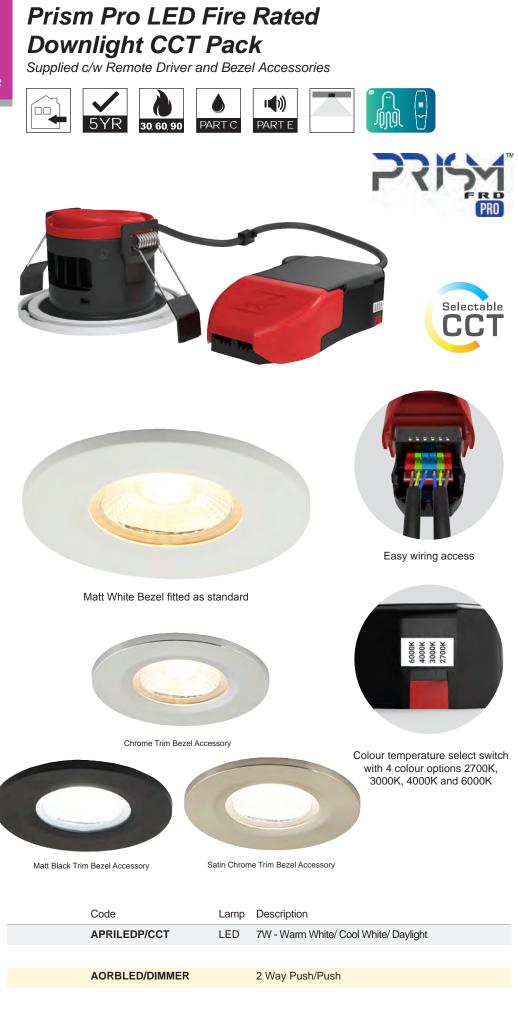

- 220-240V IP65 LED 4 CCT Selectable Fire Rated Downlight
- Supplied with 4 bezels as standard:- matt white, chrome, satin chrome and matt black bezels
- Remote driver with 2x1.5mm<sup>2</sup> + CPC loop-in, loop-out colour coded push fit piano terminals provide an easy and efficient installation• Detachable LED driver for fast fix install
- Low profile design and remote driver allow installation into shallow ceilling voids
- Fully tested for 30, 60 and 90 minute ceiling types to meet Part B of Building Regulations
- Fully tested to meet Part
  C (moisture) and Part
  E (acoustic) of Building
  Regulations
- Wide 60° beam angle for increased light distribution
- LED lifespan L70 60,000 hours